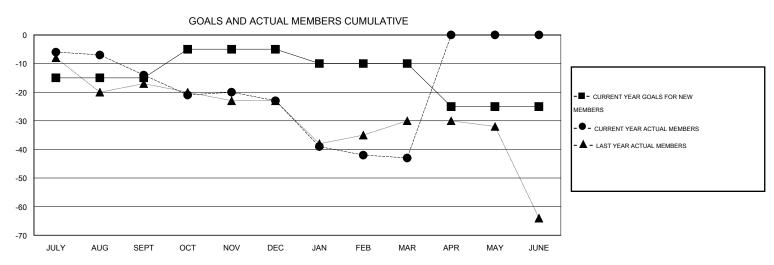

## **LOCATION ILLINOIS**

GMT CA 1

|               |                  | Clubs               |                            |                             | Members               |                    |                            |                              |                             |  |
|---------------|------------------|---------------------|----------------------------|-----------------------------|-----------------------|--------------------|----------------------------|------------------------------|-----------------------------|--|
|               | RESU             | LTS FOR 2013-2014   |                            |                             | RESULTS FOR 2013-2014 |                    |                            |                              |                             |  |
| QUARTER       | NEW CLUB<br>GOAL | ACTUAL NEW<br>CLUBS | ACTUAL<br>DROPPED<br>CLUBS | ACTUAL NET<br>GAIN/<br>LOSS | QUARTER               | NEW MEMBER<br>GOAL | ACTUAL TOTAL MEMBERS ADDED | ACTUAL<br>DROPPED<br>MEMBERS | ACTUAL NET<br>GAIN/<br>LOSS |  |
| JULY/AUG/SEPT | 0                | 0                   | 0                          | 0                           | JULY/AUG/SEPT         | -15                | 24                         | 38                           | -14                         |  |
| OCT/NOV/DEC   | 0                | 0                   | 0                          | 0                           | OCT/NOV/DEC           | 10                 | 18                         | 27                           | -9                          |  |
| JAN/FEB/MAR   | 0                | 0                   | 0                          | 0                           | JAN/FEB/MAR           | -5                 | 14                         | 34                           | -20                         |  |
| APR/MAY/JUNE  | 0                | 0                   | 0                          | 0                           | APR/MAY/JUNE          | -15                | 0                          | 0                            | 0                           |  |